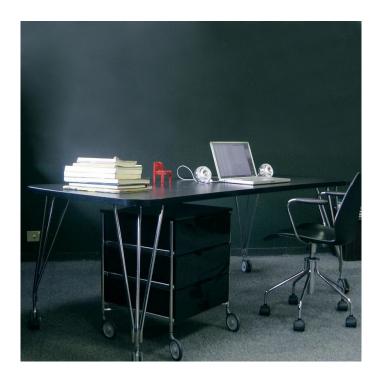

# Max Desk Table by Kartell

The Max table was specifically made for the office. With an hourglass shaped table surface, you can arrange the Max desk with either tables of the collection or different types desks. You can arrange the Max by it self, in your office at home or at work or create large arrangements for open office areas.

You can move and arrange the Max fast and easily due to the lightness in its structure plus the castors at the end of each leg. The castors have a build-in break to stop the table from moving when you want stability. The design by Ferruccio Laviani is available in either black or white and the Max is also available in a larger version and both sizes can come without wheels. Please contact us for further information and pricing.

#### Material:

Frame - Chrome-plated steel
Piano - Scratch-proof laminated, thickness 30mm

### PRODUCT SPECIFICATION

Dimensions: 160 cm length

65-80 cm width 73 cm height