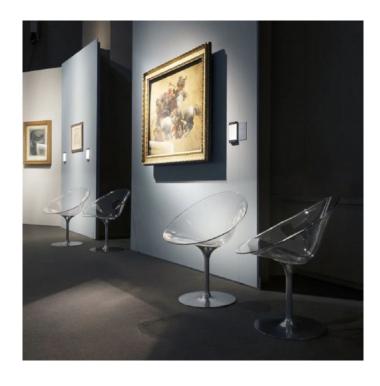

## **Ero/S/ Swivel Chair by Kartell**

A funky swivel chair, the Ero/s/ is a designed by achieved designer Philippe Starck. The chair has an organic, concave, eggshaped seat that is resting on a rotating base. The Ero/s/ is available in white, black or a transparent/crystal version and certainly is a statement.

The Ero/s/ swivel chair fits perfectly into your home, in your living room or dining area. But you can also choose an Ero/s/ chair for office spaces, either in meeting rooms or a waiting area. The quality and choice of material make this Kartell swivel chair a sophisticated and elegant designer piece for all spaces.