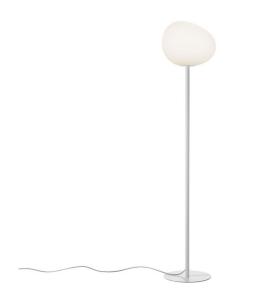

## Foscarini Gregg Floor Lamp

A part of the **Foscarini Gregg Collection**, the Gregg Floor Lamp is characterised by its uniquely shaped lampshade and elegant metal structure. Taking inspiration from nature, the designers Ludovica + Roberto Palomba have created a shade that resembles a pebble, sitting atop a minimalist base and stem. The shade is made from blown glass and diffuses the light to create a nice, warm glow.

The glow of the Gregg Floor Light is also glare-free to illuminate the room to create a lovely atmosphere. Gregg is also dimmable so you can easily find the right light setting in your space. Suitable for homes and commercial settings, this floor light is available in 2 sizes and 3 finishes so you can find the right look to match your interior design. An eye-catching and stunning light, the Foscarini Gregg Floor Lamp will amaze and retain its beauty for years to come.