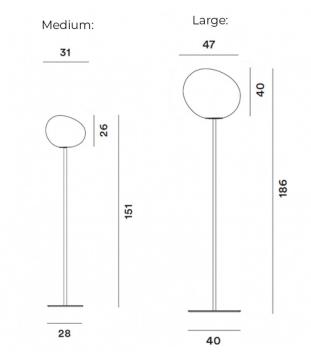

#### **PRODUCT SPECIFICATION**

| Light Source: | 1 x Max 57W E27 (excluded)                                                         |
|---------------|------------------------------------------------------------------------------------|
| IP Code:      | 20                                                                                 |
| Dimming:      | In-line dimmer included on cable.                                                  |
| Dimensions:   | Medium:<br>Shade: Ø31cm<br>Shade Height: 26cm<br>Full Height: 151cm<br>Base: Ø28cm |
|               | Large:<br>Shade: Ø47cm<br>Shade Height: 40cm<br>Full Height: 186cm<br>Base: Ø40cm  |