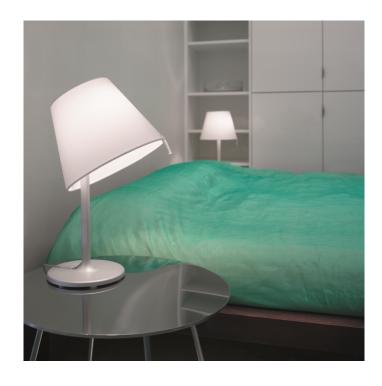

## **Melampo Table Lamp by Artemide**

Adrien Gardere's Melampo Table Lamp design was awarded the Red Dot Design Award and the Observeur Design Award in 2001. It might look deceivingly simple, but the Melampo lights are from it. With an adjustable shade, the Melampo Table has a multi functional shade allowing you to adjust in three different positions and direct the light as you need.

The collection also includes the smaller night table, Melampo Notte which is the perfect solution if you wish to have a Melampo table lamp in your bedroom, on the nightstand. Both Melampo lamps are available in two colour options - a grey structure and diffuser or a bronze structure with a neutral diffuser.