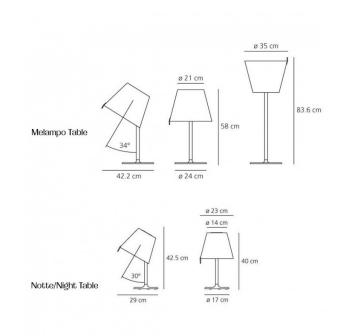

#### PRODUCT SPECIFICATION

Light Source: Melampo Table - 2 x 17W E27 LED (excluded)

**Melampo Notte** - 1 x 6W E14 LED (excluded)

IP Code: 20

Dimming:

\_--

In line on/off switch included on cable.

**Dimensions: Melampo Notte:** 

40-42.5 cm height 29 cm depth Ø 17 cm base Ø 23 cm diffuser

#### Melampo Table:

58-83.6 cm height 42.2 cm depth Ø 24 cm base Ø 35 cm diffuser

For all sales and technical enquiries, please contact:

+44 (0)114 263 4266

info@davidvillagelighting.co.uk

www.davidvillagelighting.co.uk