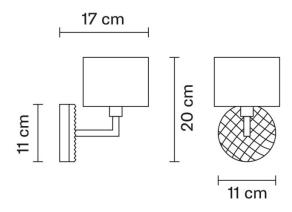

#### PRODUCT SPECIFICATION

Light Source: 1 x Max 60W G9 (excluded)

IP Code:

Dimming: Dimmable via Triac dimming.

Height: 20cm **Dimensions:** 

Width: 11cm Depth: 17cm

For all sales and technical enquiries, please contact: