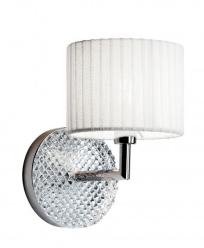

# Fabbian Fabbian Diamond Wall Light

LA8663

SOURCE: https://www.davidvillagelighting.co.uk/product/fabbian-diamond-wall-light/5965

## **Fabbian Diamond Wall Light**

An elegant and romantic design by Bridgewell Consulting, the Fabbian Diamond Wall Light draws inspiration from the movement of water and the patterns created in the sand by the sea. Crafted from hand-ground crystal glass with chrome metal detailing and a canete-organza shade, Diamond adds a sophisticated touch to a multitude of interiors. Its designers aimed to create a lighting solution that had its own story to tell.

The Fabbian Diamond Wall Light produces a decorative but functional illumination, projected upwards and downwards through the shade to create a beautiful wash of light against your wall. This graceful lighting solution is an excellent addition to hallways, entryways, kitchens dining spaces and even bedrooms. With the ability to dim the light source, you can easily personalise the ambience created by the Fabbian Diamond Wall Light.