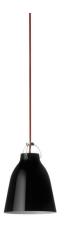

## Fritz Hansen Caravaggio Pendant

Originally launched in 2005, the <u>Caravaggio Collection</u> was designed by Cecilie Manz for Fritz Hansen. Since their original appearance, the Caravaggio pendants have become a design icon, instantly recognisable everywhere, a simple, yet timeless design with a metal bell-shaped shade in either a black or white finish. Glare is prevented by the depth of the shade, no matter how high up in the room it's placed. The opening at the top of the shade illuminates both the cord and the suspension.

The Fritz Hansen Caravaggio Pendant is suspended by a textile, coloured cord that adds a finishing touch. Suitable for large rooms and high ceilings in public as well as private environments. The feminine lines of the shade contradict the masculine technology of the suspension, and the Fritz Hansen Caravaggio Pendant is available in 3 sizes, allowing it to adapt to a range of interiors.

Please Note: The Caravaggio Pendant in White is supplied with a Grey cable, whereas the Caravaggio Pendant in Black is supplied with a Grey or Red cable.