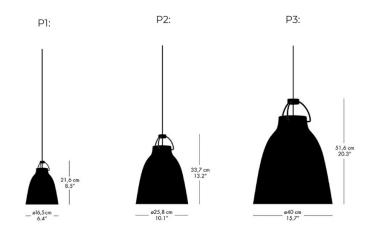

### Dimensions: P1:

Shade: Ø16.5cm Height: 21.6cm Cable Length: 300cm

#### **P2**:

20

Shade: Ø25.8cm Height: 33.7cm Cable Length: 300cm

#### P3:

Shade: Ø40cm Height: 51.6cm Cable Length: 600cm