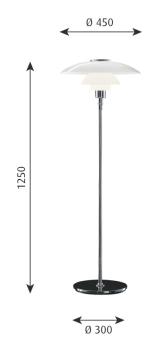

#### PRODUCT SPECIFICATION

Light Source: 1 x Max 12W E27 LED (excluded)

IP Code:

Dimming: In line on/off switch included on cable.

Dimensions: Shade: Ø45cm

Height: 125cm Base: Ø30cm

For all sales and technical enquiries, please contact: