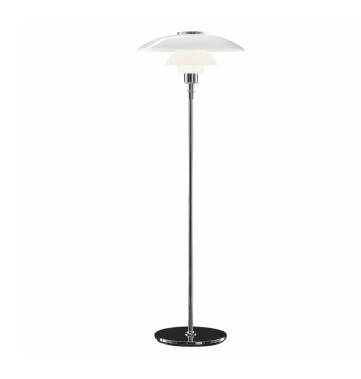

## Louis Poulsen PH 4½-3½ Glass Floor Lamp

LA8577

SOURCE: https://www.davidvillagelighting.co.uk/product/Louis-Poulsen-PH-4-3-Glass-Floor-Lamp/5840

## PH 4½-3½ Glass Floor Lamp by **Louis Poulsen**

The PH 41/2-31/2 Glass floor lamp is made using a 3 layered lampshade that Poul Henningsen designed in 1925-26, based on a logarithmic spiral. The shade acts to diffuse the light as it moves upwards, creating a glow that is both effective and soft. The floor lamp also has a chrome finish which creates a contemporary look.

The PH 41/2-31/2 Glass floor light ca be used in many settings, such as lounges, reception areas and dining rooms and will create a warm ambience whilst providing a needed illumination. Both a vintage and modern design, this floor light can be used in both domestic and commercial interiors.