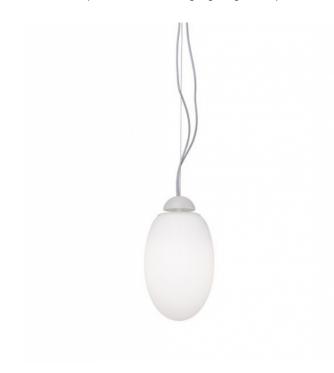

### **PRODUCT DESCRIPTION**

Designer: Achille Castiglioni

**Brera Suspension by FLOS**. Suspension with acid-etched opal glass diffuser, providing diffused light emission.

Cable Length: 387cms

Brera Suspension Designer: Achille Castiglioni