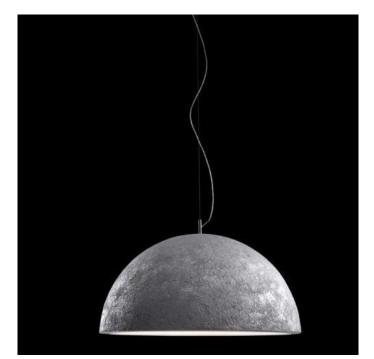

#### **PRODUCT DESCRIPTION**

Stunning oversized Leo Suspension - ideal for large spaces in the hotel, hospitality, leisure and education industries, and in residential applications.

The finish of the diffuser is decorated aluminium, with material colour mixture available in grained white and silver leaf, grained red and gold leaf, and rough anthracite grey.

The internal diffuser is waved aluminium with pearl silver painted finish.

Maximum drop - 200cm

Lamp: 70watt energy saver E27 halogen

Please contact our office for up to date pricing and delivery information.