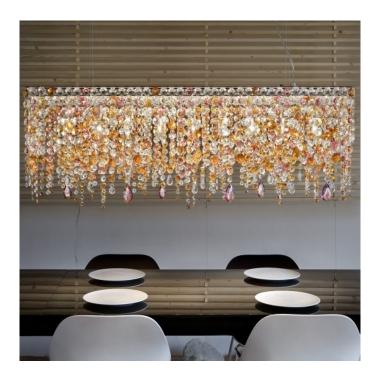

### PRODUCT DESCRIPTION

Stunning Hola Rectangular suspension - ideal for large spaces in the hotel, hospitality, leisure and education industries, and in residential applications.

Metal powder coated structure, suspended with beautiful bronze coloured Italian glass droplets.

### PRODUCT SPECIFICATION

Dimensions: Dimensions:

(See image left) L: 126cm H: 40cm SP: 15cm