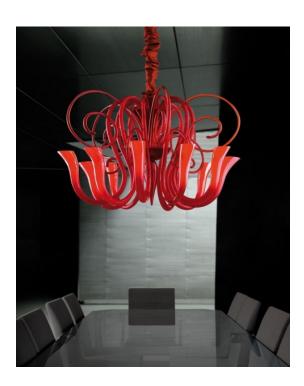

## **Centrelight Cherub Chandelier**

CL1607

SOURCE: https://www.davidvillagelighting.co.uk/product/Centrelight-Cherub-Chandelier/5723

## PRODUCT DESCRIPTION

Oversized Cherub Chandelier, ideal for large spaces in the hotel, hospitality, leisure and education industries, and in residential applications.

Stunning blown glass chandelier, available with 10 or 6 arms.

Colours: white, red or smoked crystal

79cmØ - 6 x 75watt G9 Halopin 101cmØ - 10 x 75watt G9 Halopin

Please contact our office for up to date pricing and delivery information.