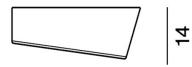

#### PRODUCT SPECIFICATION

Light Source: 4 x Max 8W G9 (excluded)

IP Code: 20

**Dimming:** Dimmable via mains phase dimming.

Dimensions: Ø34cm

Depth: 14cm

For all sales and technical enquiries, please contact: