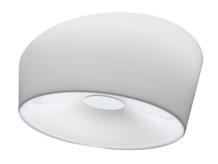

## Foscarini Lumiere XXL Ceiling / Wall Light

The Lumiere XXL Ceiling/Wall Light is part of the bestselling Foscarini Lumiere Collection, designed by Rodolfo Dordoni. Released in 2010, this wall/ceiling light is characterised by its rounded shape, made from gorgeous hand-blown glass, moulded into an asymmetrical shape.

The glass diffuser creates a soft glow that spreads far, providing a warm light throughout the room. Available in 2 subtle finishes, white or cool grey, this ceiling/wall light can fit into any design scheme, being stylish and unimposing at the same time. You can use several to create a bigger illumination or use one in smaller spaces to effectively light the room. This light is also available in a smaller size, the <a href="Lumiere XXS"><u>Lumiere XXS</u></a>, so you could mix and match sizes to create an intriguing cluster or use for even smaller interiors.