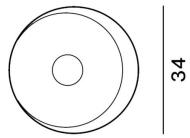

#### PRODUCT SPECIFICATION

Light Source: 4 x Max 8W G9 (excluded)

IP Code: 20

**Dimming:** Dimmable via mains phase dimming.

Dimensions: Ø34cm

Depth: 14cm

For all sales and technical enquiries, please contact: