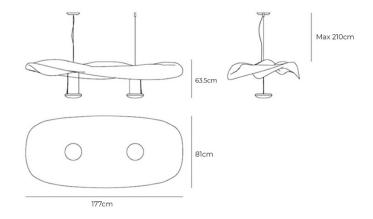

#### **PRODUCT SPECIFICATION**

Light Source: 2 x Max 11W R7s LED Dimmable (Excluded))

| IP Code:    | 20                                                                       |
|-------------|--------------------------------------------------------------------------|
| Dimming:    | Dimmable via mains phase dimming.                                        |
| Dimensions: | Length: 177cm<br>Width: 81cm<br>Height: 63.5cm<br>Cable Length: 90-210cm |