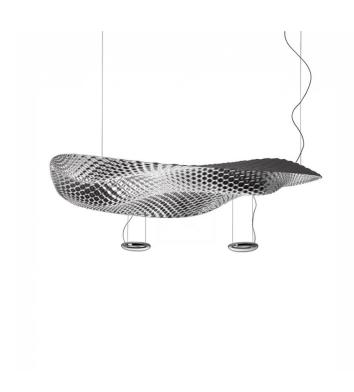

# Artemide Cosmic Angel Suspension

The Artemide Cosmic Angel Suspension is an organic and futuristic design by Ross Lovegrove, who commented that the application "gives a natural flow on the sculptural surface of the light, as if it is suspended by anti-gravity in the air". The Cosmic Angel has the organic shape that Lovegrove is known for; he often draws inspiration from the logic and beauty found in nature. The suspended luminaire is crafted from a thermoplastic material, adding to its weightlessness, while the structure is illuminated from below thanks to the low-hanging light sources that reflect back into the room.

Emitting an indirect light, the Cosmic Angel suspension becomes an elegant presence in any room. The textured form adds depth to your space and ensures the light fitting immediately grabs your attention. The Artemide Cosmic Angel LED Suspension is a contemporary addition to numerous interiors, including kitchens and dining areas. It can also be utilised in commercial spaces, especially in hotels, restaurants and bars.