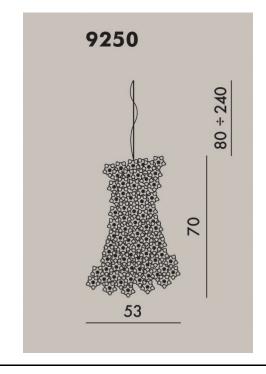

#### PRODUCT SPECIFICATION

**Light Source:** 9 x 4.5W LED G9 (included)

IP Code:

Dimmina: Dimmable via mains phase dimming

Dimensions: 70cm height

Ø 53cm 80-240 cm drop

For all sales and technical enquiries, please contact: