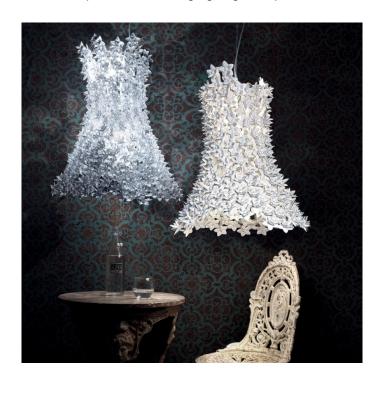

# **Bloom Long Pendant by Kartell**

The Bloom pendant, part of the Bloom collection, is a lavish designer light by Ferruccio Laviani. The pendant is formed by a tubular polycarbonate body, covered with numerous flowers and petals. A collection of small lights, within the structure, emits the light through the petals which then refracts from its multifaceted surfaces to then fill the room with hundreds of reflections.

The Bloom pendant looks majestic on its own, but you can also combine it with other pendant lights of the Bloom collection and create your own floral clusters. The Bloom is availlable in 4 colours, crystal, white, black or black/pink. One can say the Bloom is a modern and funky interpretation of the classic lamp, creating a shiny splendour in the room.