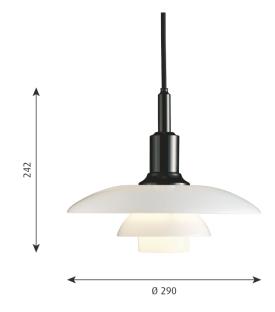

#### PRODUCT SPECIFICATION

Light Source: 1 x Max 10W E27 LED (excluded)

IP Code: 20

**Dimming:** Dimmable via mains phase dimming.

Dimensions: Shade: Ø28.5cm

Shade Height: 24.2cm

For all sales and technical enquiries, please contact: