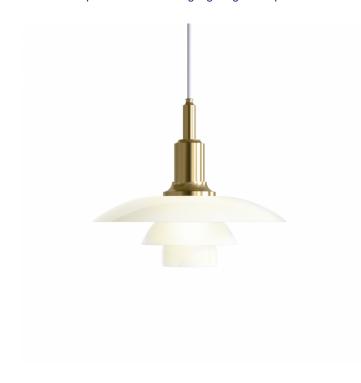

# PH 3/2 Pendant Light by Louis Poulsen

Based on a design by Poul Henningsen, the PH 3/2 pendant is a beautiful light that has a vintage and timeless look. The lampshade is made from 3 separate glass parts, a system developed by Henningsen in 1925. He sought to create a shade that would conceal and diffuse the light source throughout the room.

The pendant light has a wonderful silhouette and is available in 3 colour finishes to find the right match for your space. The PH 3/2 pendant light can be used alone in smaller rooms or in multiple in larger rooms to create a warm and comfortable atmosphere. You can also mix and match colours to create variety or put into clusters to make a magnificent light feature.