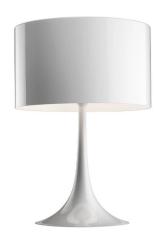

### Flos Spun Table Lamp

Designed by Sebastian Wong in 2003, the Flos Spun Table Lamp won the prestigious Red Dot design award in 2004. Wong's design aesthetic is inspired by the balance between function, aesthetics and refinement, which is reflected in the simplistic, modern and functional design of the table lamp. The Spun Table Lamp was the eventual inspiration for the Flos Soft Spun, and with a timeless style, adds a touch of 1960s glamour to interiors.

Named after the technique used to create the lamp, the shade is made out of aluminium and is topped with a sandblasted glass diffuser, which works to produce a soft, glare-free and diffused light. The table light also features a dimmer on the cable, allowing the user to control light output to the suit's ambience. Available in black or white, the puritan style makes this light a suitable addition to a wide range of interior styles, both modern and with a vintage edge, and the collection also includes a **floor lamp**.