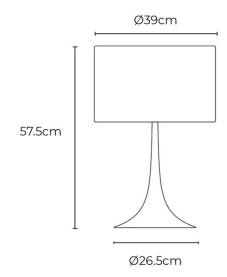

#### PRODUCT SPECIFICATION

Light Source: 1 x Max 8W E27 LED (Excluded)

IP Code: 20

**Dimming:** In-line dimmer included on cable.

Dimensions: Shade: Ø39cm

Shade Height: 57.5cm Base: Ø26.5cm Cable Length: 170cm