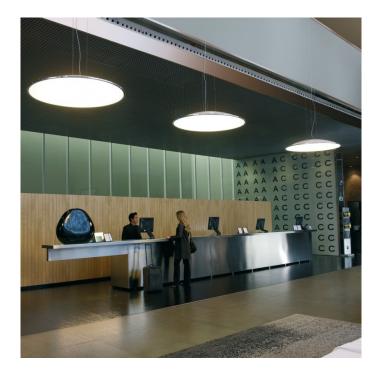

## **Big Suspension Light by Vibia**

The Big pendant light was designed by Lievore, Altherr, Molina for Vibia and is the perfect solution for lighting large spaces. Emitting a diffused glow, the lampshade has a big spherical shape which spreads the light evenly throughout the room and provides direct light.

The Big suspension lamp is available in two colours, white or chrome, for a subtle finish that can be used in virtually any design scheme. The pendant lamp also comes in two sizes, the small 0536 and the large 0535 so you can find the right look and size for your interior. Suitable for hospitality venues, offices, hotels, homes and many more.