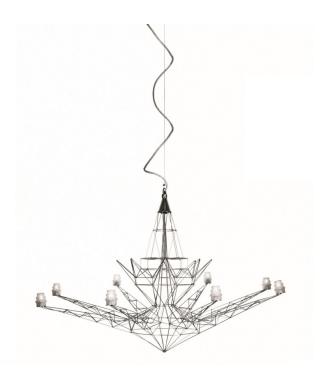

# Foscarini Lightweight Pendant Light

The Foscarini Lightweight Pendant is a stunning and showstopping lighting solution conceived by iconic British designer Tom Dixon. The frame is made from anodized metal, shaped and constructed to resemble the 3D development of a crystal - resulting in an industrial-style chandelier that is an attractive addition to contemporary interiors. The Foscarini Lightweight features 8 light sources that sit on the end of each arm, each encased by a hand-blown diffuser to create a soft glow.

The Lightweight Pendant is a modern and stylish chandelier, that looks grand and graphic in any space. Perfect for larger rooms and high ceilings, this pendant is wonderful for making a statement in a contemporary way. Walking the fine line between tradition and innovation, this chandelier light is made with high-quality craftsmanship that is unparalleled.