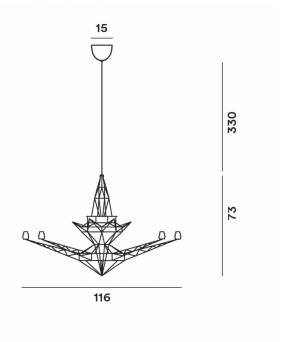

#### PRODUCT SPECIFICATION

Light Source: 8 x Max 2W G4 12V(excluded)

IP Code: 20

Dimming: Non-Dimmable.

Dimensions: Ø116cm

Height: 73cm

Cable Length: 330cm Ceiling Rose: Ø15cm