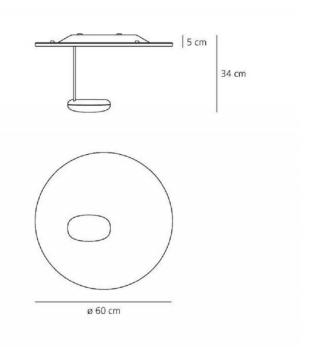

#### PRODUCT SPECIFICATION

Light Source: 29W, 2700K, 1168 lumens

IP Code: 20

**Dimming:** Dimmable via mains phase dimming.

Dimensions: Ø 60 cm

34 cm depth 5 cm recess depth

For all sales and technical enquiries, please contact: