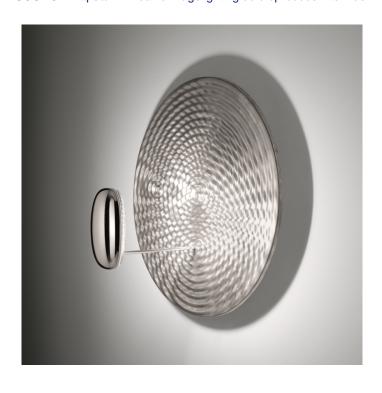

## Artemide Droplet Mini LED Wall / Ceiling Light

The mini version of the Droplet light, the Droplet mini can be installed both as a ceiling light or a wall light. A design by Ross Lovegrove for Artemide, as reflected by the clearly organic form of the light. Droplet is a moment frozen in time, a liquid aluminium surface disturbed by a steel 'pebble', and catches the moment when ripples start travelling across the liquid surface. A stunning and eye catching piece for both your home and professional environment.