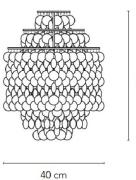

#### PRODUCT SPECIFICATION

Light Source: 1 x max 60W E27 (excluded)

IP Code: 20

**Dimming:** In line on/off switch included on cable

Dimensions: Ø40cm

22cm depth 58cm height

220cm cable length

58 cm

22 cm

For all sales and technical enquiries, please contact:

+44 (0)114 263 4266

info@davidvillagelighting.co.uk

www.davidvillagelighting.co.uk