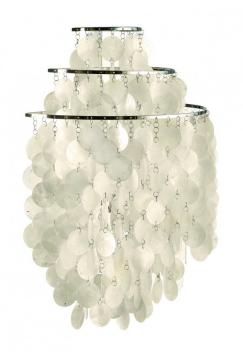

## Verpan Fun-1WM Wall light

The Verpan Fun-1WM Wall light features carefully strung small seashell discs that naturally diffuse light through their delicately thin seashell material. This naturalistic yet functional design was thought of by designer Verner Panton on a trip to Malaysia where he discovered the dynamic ability of the seashells material.

The Verpan brand aims to re-imagine products and solutions that help us solve modern challenges, the Verpan Fun-1WM Wall light is a perfect example of this re-imagining. This lamp is perfect down a corridor or bedside as the light it emits is calming and beautifully diffused.