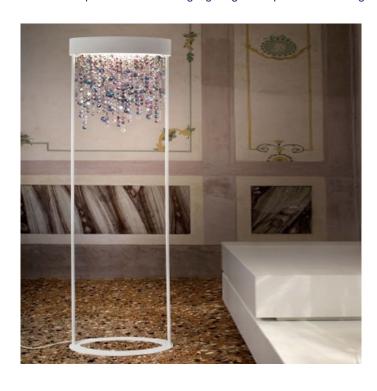

## **Centrelight Hola Floor Lamp**

CL1204

SOURCE: https://www.davidvillagelighting.co.uk/product/Centrelight-Hola-Floor-Lamp/5198

## PRODUCT DESCRIPTION

Oversized Hola floor lamp - ideal for large spaces in the hotel, hospitality, leisure and education industries, and in residential applications.

Powder coated metal circular frame, which is available in white or bronze finish, with multi coloured coated Italian glass droplets.

## PRODUCT SPECIFICATION

Light Source: 2 x max 20W E27 (excluded)

Dimensions: 180cm height

Ø 50cm

For all sales and technical enquiries, please contact:

+44 (0)114 263 4266

info@davidvillagelighting.co.uk

www.davidvillagelighting.co.uk