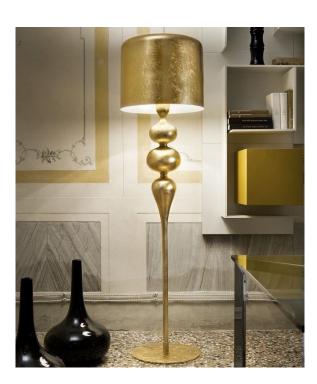

## PRODUCT DESCRIPTION

Oversized Eava floor lamp - ideal for large spaces in the hotel, hospitality, leisure and education industries, and in residential applications.

The floor lamp is made with a turned wooden frame, and painted lacquered aluminium.

Available in silver, gold, white, orange, magenta or black.

Height: 190cm

Shade Diameter: 50cm Base Diameter: 40cm

Lamps: 3 x 70watt energy saver E27 + 1 x 150watt R7s

Please contact our office for up to date pricing and delivery information. Also available as a suspension and table lamp - see images below - call our office for more information.