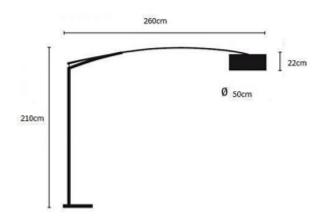

### PRODUCT DESCRIPTION

Oversized floor lamp, - ideal for large spaces in the hotel, hospitality, leisure and education industries, and in residential applications.

The Balance features a counter balance weight system to adjust the shade height. Shade diameter: 50cm. Dimmer on cable.

Available in 2 sizes (see line drawings below). Available in 2 finishes: chrome, or matt nickel. Shade - natural cotton or aluminium metal-weft.

- Dimmer on Cable
- Adjustable height

Lamps: 3 x 70watt energy saver E27 Max (or 20w fluorescent)