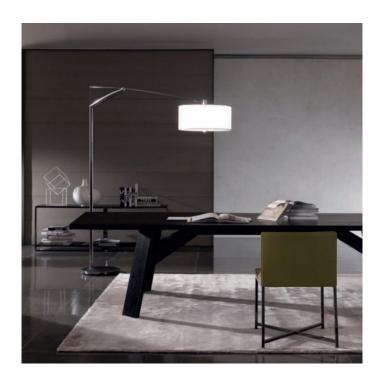

### PRODUCT DESCRIPTION

Oversized floor lamp, - ideal for large spaces in the hotel, hospitality, leisure and education industries, and in residential applications.

The Balance features a counter balance weight system to adjust the shade height. Shade diameter: 50cm. Dimmer on cable.

Available in 2 sizes (see line drawings below). Available in 2 finishes: chrome, or matt nickel. Shade - natural cotton or aluminium metal-weft.

- Dimmer on Cable
- Adjustable height

Lamps: 3 x 70watt energy saver E27 Max (or 20w fluorescent)