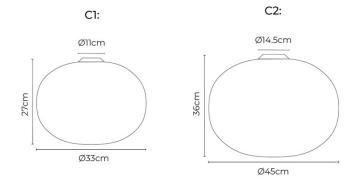

#### Dimensions: C1:

Shade: Ø33cm Height: 27cm Ceiling Canopy: Ø11cm

### C2:

40

Shade: Ø45cm Height: 36cm Ceiling Canopy: Ø14.5cm