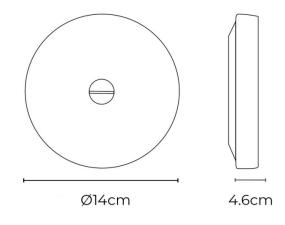

### PRODUCT SPECIFICATION

FLOS

LA8121/G

Light Source:1 x Max 3.2W G9 LED (excluded)IP Code:40Dimming:Dimmable via mains phase dimming.Dimensions:Ø14cm<br/>Depth: 4.6cm