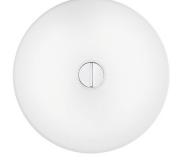

### Flos Button Mini Ceiling / Wall Light

The Flos Button Mini Ceiling/Wall Light was designed by Piero Lissoni in 2005 and is a versatile lighting solution for a variety of settings. Perfectly minimalistic, the wall/ceiling light's aesthetic is guided by creating more from less, appearing uncomplicated while performing a versatile function. The IP40 rating makes the Flos Mini Button perfect for bathrooms, offering a direct yet diffused illumination that can be dimmed to further personalise the ambience.

The Button Mini wall/ceiling lamp is available in opal glass, offering a neutral finish and allowing the lighting solution to suit a range of styles and interiors. Display the Button Mini individually for cosy corners, in multiples for longer corridors, or either side of a vanity in your bathroom. The Button is also available with a larger silhouette for more extensive spaces.