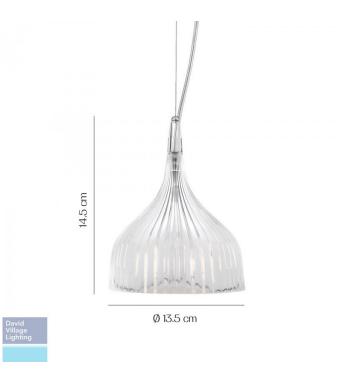

#### **PRODUCT SPECIFICATION**

| Light Source: | 1 x 5W E14 LED (included)                        |
|---------------|--------------------------------------------------|
| IP Code:      | 20                                               |
| Dimming:      | Dimmable via mains phase dimming.                |
| Dimensions:   | Ø13.5cm<br>14.5cm height<br>20-220cm cord length |