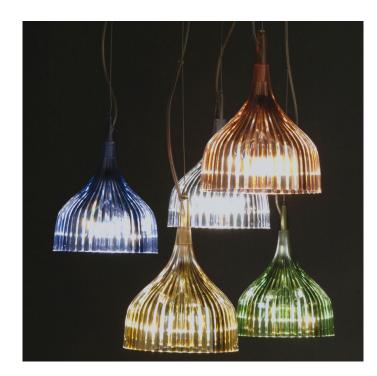

## E' Pendant by Kartell

Part of the <u>E' light collection</u>, characterised by simple lines and an essential design, the E' suspension pendant brings a subtle colouration to the room. The pendant is made of a pleated plastic lampshade and a chrome ceiling rose and has an adjustable height between 20 cm and 2.20 m.

The E' Pendant is available in transparent colours of crystal, rose yellow, and light blue and in two matte colours of solid white and black. The light works perfectly both commercially and at home, and the variety of colours means that you can purchase several to create a fun and striking colour scheme. The adjustable height allows you to create light clusters resulting in a dynamic and eye-catching shape which could work well as an interesting but subtle spotlight, a showstopping feature light or as a ceiling covered masterpiece.