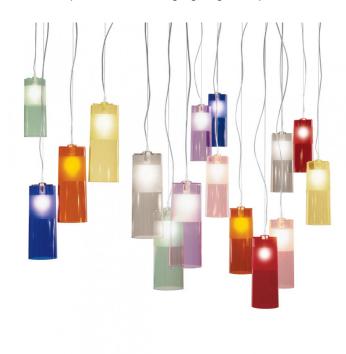

# **Kartell Easy Pendant**

Available in vibrant colours or metallic finish, the Easy pendant by Ferruccio Laviani, excites and captivates. When turned on the Ease suspension just becomes a colourful central piece in the room. While the pendant can stand beautifully on its own, you can select to create your own vivid cluster.

The Easy pendant has a cylindrical shade and is available in transparent colours in red, blue, grey, blue, white or purple while its latest addition to the family include a chrome or golden version. A smoked section on the shade means the light is both diffused and refracted.