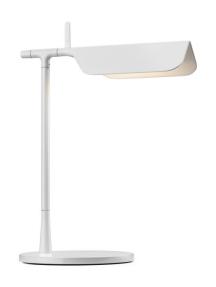

## Flos Tab LED Table Lamp

The much-anticipated Tab LED Table Lamp by the award-winning British designers Edward Barber and Jay Osgerby is available in a choice of four colour options: matt blue, matt dark green, glossy white and glossy black. The Flos Tab LED Table Lamp provides a lovely direct glow with no glare, and has an adjustable head, giving the versatility to direct light anywhere in the room.

This modern table lamp has a porcelain reflector and aluminium body, as well as a dimmer switch on the power cord, allowing you to personalise the lighting output. The lamp's head can rotate 90° on the horizontal axis, due to a new and improved joint. The Tab collection also includes a **floor lamp** that can be used alongside this design.