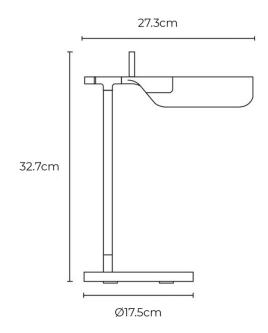

#### PRODUCT SPECIFICATION

Light Source: 9W, 2700K, 347 Lumens

IP Code: 20

**Dimming:** In-line dimmer included on cable.

Dimensions: Shade Length: 27.3cm

Height: 32.7cm Base: Ø17.5cm Cable Length: 150cm

For all sales and technical enquiries, please contact: