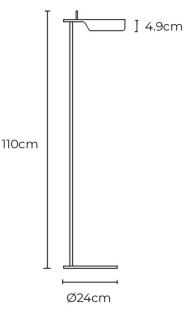

#### PRODUCT SPECIFICATION

Light Source: 9W, 2700K, 347 Lumens

20

IP Code:

Dimming: In-line on/off switch included on cable.

Cable Length: 150cm

Dimensions: Shade Height: 4.9cm Height: 110cm Base: Ø24cm