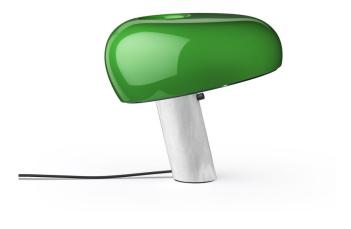

## Flos Snoopy Table Lamp

Inspired by the profile of Charlie Brown's dog of the same name, the Flos Snoopy Table Lamp has a friendly expression and instantly recognisable silhouette. Designed in 1967 by Achille & Pier Giacomo Castiglioni, the Snoopy Table Lamp features a curved enamelled metal reflector contrasted with an angled white Carrara marble base, providing a diffused illumination and an elegant aesthetic. It is available in four colour finishes: orange, black, green, or blue and offers ambient downlighting that can adapt to almost any interior.

Full of personality, the Flos Snoopy is one of the brand's bestsellers, and is perfect to utilise on a nightstand, desk or sideboard. The table light is a classic of modern design and features an integral touch dimmer that allows you to further personalise the lighting output. A beautiful addition to contemporary spaces, adding a combination of sophisticated and playful design to your environment.