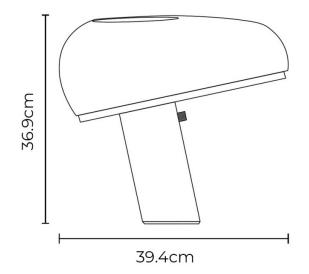

#### **PRODUCT SPECIFICATION**

| Light Source: | 1 x Max 8W LED E27 (excluded)     |
|---------------|-----------------------------------|
| IP Code:      | 20                                |
| Dimming:      | Integrated dimmer on the product. |
| Dimensions:   | Height: 36.9cm<br>Width: 39.4cm   |