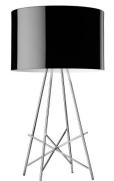

## Flos Ray Table Lamp

The Flos Ray Table Lamp by designer Rodolfo Dordoni was designed in 2006. Dordoni's inspiration came from a lighthouse, which is clearly reflected in the silhouette of the lamp and its tripod base. The structure of the Flos Ray consists of a die-cast, polished, chrome-plated zamak alloy shade supported by a welded steel tube base, reminiscent of a pylon.

Available with a white or black shade in aluminium, or a handblown glass shade, the Flos Ray Table Lamp provides a soft ambient glow which escapes through the top and bottom of the drum shade, and can be adjusted to suit with the dimmer switch included on the cable. Ray suits a number of interior environments, including additional ambient lighting in a living room or bedroom, or as a reading light at a bedside or in a study.