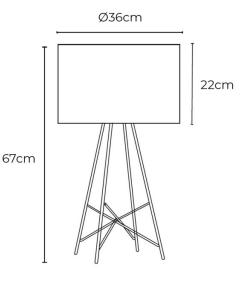

#### PRODUCT SPECIFICATION

Light Source: 1 x Max 11.5W E27 LED (excluded)

**IP Code:** 20

**Dimming:** In-line dimmer included on cable.

Dimensions: Shade: Ø36cm Shade Height: 22cm Height: 67cm Cable Length: 185cm