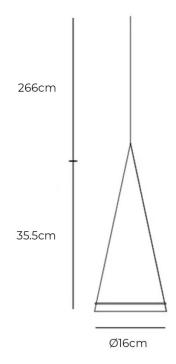

#### PRODUCT SPECIFICATION

Light Source: 1 x Max 40W E14 (excluded)

IP Code: 20

**Dimming:** Dimmable via mains phase dimming.

Dimensions: Shade: Ø16cm

Shade Height: 35.5cm Cable Length: 266cm