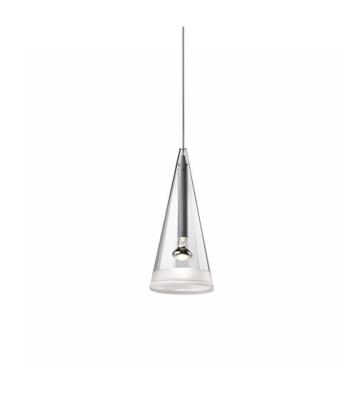

## Flos Fucsia Pendant Light

The Flos Fucsia Pendant Light was designed by Achille Castiglioni & Pier Giacomo Castiglioni. This luminaire consists of an industrial yet chic glass diffuser that provides direct light onto the surface below whilst also allowing some illumination to escape through its silhouette. The result is a functional and even glow that adds a peaceful ambience no matter where it is displayed.

Available as a single pendant, Fucsia can also be displayed in multiples, either way providing a subtle, understated and sophisticated aesthetic perfect for a multitude of environments such as over a dining table, as a central light source in a living area or even suspended as a bedside light. The conical glass shade is hand-blown and has a sandblasted semi-opaque 1.5" edge and a translucent, opaline silicone ring.