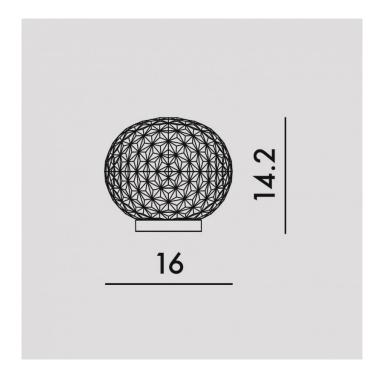

#### PRODUCT SPECIFICATION

Light Source: 1.6W, 2700K, 210 lumens

IP Code: 20

**Dimming:** In line on/off switch included on cable

Dimensions: Ø16cm

14.2cm height