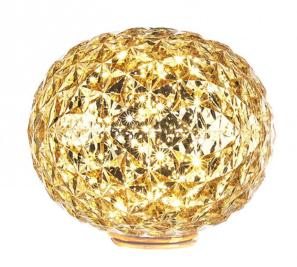

## Mini Planet LED Table Lamp by Kartell

The corded/non-dimmable version of the Mini Planet, this is the latest addition to the Kartell Planet collection designed by Tokujin Yoshioka. The Mini Planet table lamp is perfect for many interiors, being particularly useful on beside tables, shelves, desks and windows, thanks to its small size. The diffuser is made from PMMA with a crystallised shape that makes it look like a luxurious gem.

The integrated LED light source is diffused and reflects off the shade, creating an effective and eye-catching glow that will create a warm ambience in the room. The Mini Planet table light is available in three beautiful colours, crystal, smoke and yellow, so you can find the right match for your space. You can also pair with other lights from the range for a consistent light scheme throughout.