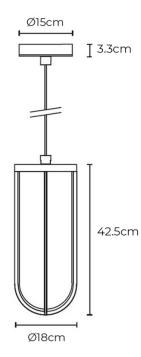

### PRODUCT SPECIFICATION

Light Source: 13W, 2700K or 3000K, 1378 Lumens

IP Code: 65

**Dimming:** Non-Dimmable.

Dimensions: Ø18cm

Height: 42.5m

Ceiling Canopy: Ø15cm Cable Length: 100cm