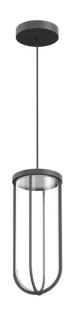

## Flos In Vitro LED Outdoor Pendant Light

The In Vitro outdoor pendant lamp was designed by Philippe Starck as part of the Flos In Vitro collection. With an IP rating of 65, this pendant can be used in exteriors and interiors and emits a lovely, inviting glow. The lampshade is made from aluminium with a glass diffuser that protects the integrated LED light source, which is available in two colour temperatures, 2700K (warmest white) or 3000K (warm white).

The In Vitro LED pendant light has a minimalist and stylish design and is available in seven colours: white, deep brown, terracotta, forest green, black, pale green, or anthracite. It can be used alone in smaller spaces or in multiples in larger spaces for effective and useful illumination.