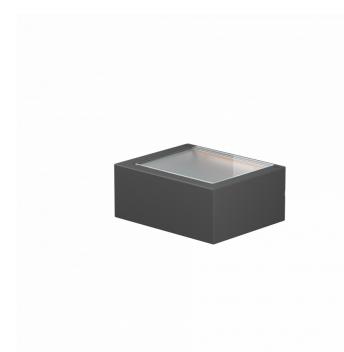

## Flos Mile Washer Up & Down LED Outdoor Wall Light

The Flos Mile Washer Up & Down Wall Light has an IP rating of 65, making it suitable for interiors and exteriors and was designed by Antonio Citterio. A functional and minimalist light, the Mile Wall Light has a cuboid shape, available in 2 sizes, the smaller Mile 1 and the larger Mile 2. The structure is made from aluminium with a polycarbonate diffuser to create a warming glow, whilst the up and down light emission creates an evenly dispersed pocket of light.

The Mile Up & Down Wall Light is available in 7 colour finishes, offering you a wide range of options: grey, black, white, primer, deep brown, forest green or anthracite. The primer finish allows the user to paint the wall light in whatever colour they like, whether they want to match the wall or create a contrasting design scheme.