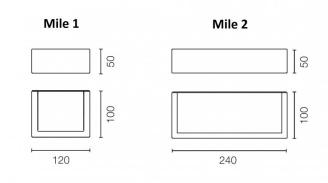

#### **PRODUCT SPECIFICATION**

FLO

LA10396

Light Source: Mile 1: 4.9W, 3000K, 445 lumens

|             | Mile 2: 6.4W, 3000K, 714 lumens |
|-------------|---------------------------------|
| IP Code:    | 65                              |
| Dimming:    | Non-dimmable                    |
| Dimensions: | Mile 1:                         |

Height: 5cm Width: 12cm Depth: 10cm

Mile 2: Height: 5cm Width: 24cm Depth: 10cm