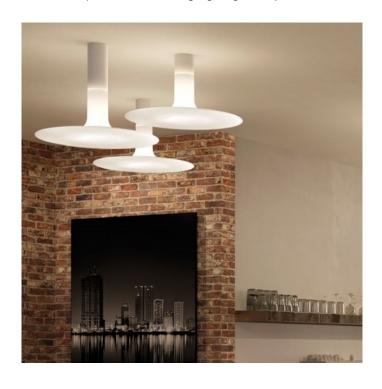

### PRODUCT DESCRIPTION

KDLN Louis Ceiling Light Designed By Studio 14.

Ex display, boxed in original packaging, with signs of wear and tear on the front.

#### Please view images for exact condition

Louis is inspired by the instrument shape of one of the greatest jazz masters, Louis Armstrong. The atmosphere of those years can be found in the light created by its diffuser.

Ceiling lamp with polished rotational-moulded polyethylene diffuser. Powder coated aluminium structure available in three different heights.