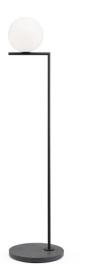

### Flos IC Outdoor Floor Lamp

Designed by Michael Anastassiades, the IC Outdoor Floor Lamp is part of the Flos IC Collection and is suitable for interior settings as well as gardens, patios and decking areas. This elegant lighting solution is made from metal, with a simple rod structure that holds a spherical glossy glass diffuser, creating an inviting and warm illumination. This elegant geometric silhouette allows this outdoor floor lamp to adapt to a wide variety of contemporary environments.

The IC Outdoor Floor Lamp is available in 5 finishes, black, brass, deep brown, stainless steel and matt red burgundy, with each finish being paired with a coloured marble base. The IC Floor Lamp is also available in 2 sizes, so you can find the right look for your space. Complete with a dimmer switch for full control of the lighting output, it is a beautiful way to illuminate residential and commercial spaces.