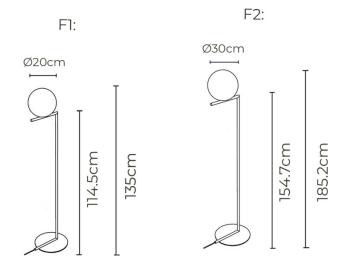

#### **PRODUCT SPECIFICATION**

| Light Source: | <b>F1</b> : 1 x Max 9W E14 LED T28 (excluded)<br><b>F2</b> : 1 x Max 18W E27 LED T38 (excluded) |
|---------------|-------------------------------------------------------------------------------------------------|
| IP Code:      | 65                                                                                              |
| Dimming:      | In-line dimmer included on cable.                                                               |
| Dimensions:   | F1:<br>Shade: Ø20cm<br>Height: 135cm<br>Base: Ø32cm                                             |
|               | F2:                                                                                             |

Shade: Ø30cm Height: 185.2cm Base: Ø36cm

Cable Length: 500cm