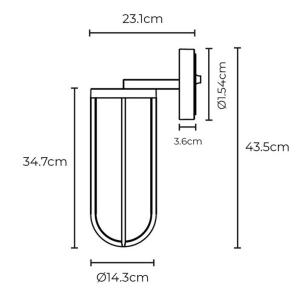

#### PRODUCT SPECIFICATION

Light Source: 11W, 2700K or 3000K, 1150 Lumens

IP Code: 65

**Dimming:** Non-Dimmable.

Dimensions: Ø14.3cm

Shade Height: 34.5cm Full Height: 43.5cm Depth: 23.1cm Wall Mount: Ø15.4cm