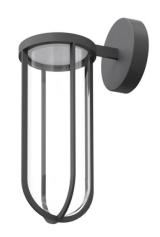

# Flos In Vitro LED Wall Light

The In Vitro wall light is made from aluminium and can be used in both outdoor and indoor spaces. The wall light has a sleek and minimalist design, with a cylindrical silhouette that meets at the bottom. A glass diffuser sits inside, and an integrated LED light source sits on top for a long-lasting illumination. You can also choose between a 2700K (warmest white) and a 3000K (warm white) colour temperature.

The In Vitro LED wall lamp is available in 7 colour finishes: white, pale green, terracotta, black, deep brown, forest green or anthracite, so you can find the right finish for your design scheme. This wall lamp is very versatile as you can use it in multiples to line your corridor, as a welcome home light or as a handy light in your garden and many more possibilities.