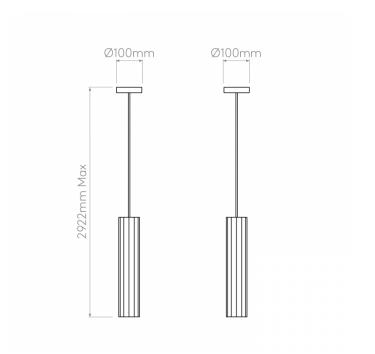

#### PRODUCT SPECIFICATION

Light Source: 1 x Max 6W GU10 LED (Excluded)

IP Code:

Dimming: Dimmable via mains phase dimming.

Dimensions: Shade: Ø8.15cm

Shade Height: 40cm Ceiling Canopy: Ø10cm Maximum Drop: 292.2cm