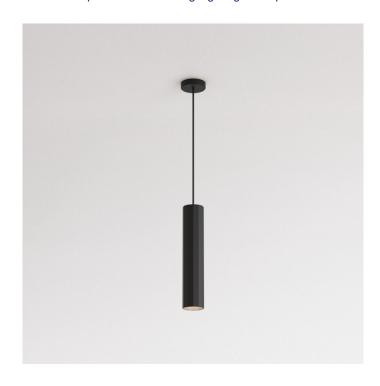

## **Hashira Pendant Light by Astro**

Inspired by neoclassical architecture, the Hashira pendant is part of the Astro Hashira collection. The lampshade is made from aluminium with a columned design that is modern and minimalist. The pendant lamp casts a steady stream of downward light that is perfect for hanging over tables and surfaces.

The Hashira pendant lamp is available in 3 colour finishes, matt gold, matt nickel or matt black which are all subtle yet luxurious choices for any interior. You can hang the pendant light in multiple for larger spaces or can use it singularly for smaller rooms. Use in homes, professional or commercial settings for useful and chic lighting design.