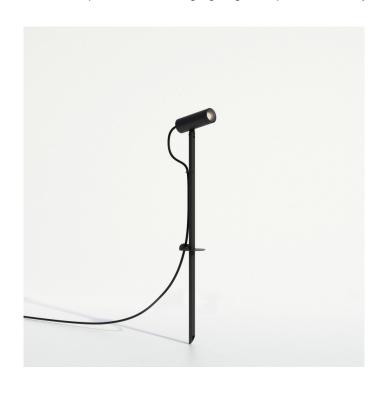

### PRODUCT SPECIFICATION

Light Source: 8W, 3000K, 312 Lumens

IP Code: 65

**Dimming:** Dimmable when dimmable driver is installed.

Dimensions: Shade: Ø4cm

Shade Length: 10cm Above Ground Height: 15cm

Spike: 25cm

Cable Length: 270cm

For all sales and technical enquiries, please contact:

+44 (0)114 263 4266

info@davidvillagelighting.co.uk

www.davidvillagelighting.co.uk