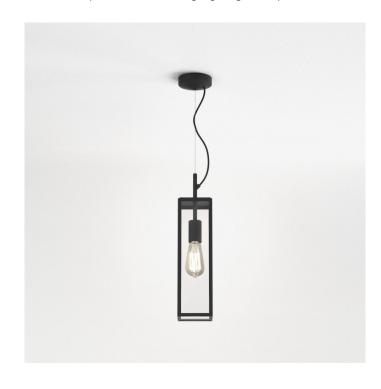

## **Harvard Outdoor Pendant Light by** Astro

The Harvard pendant is part of the Astro Harvard collection, a range of lights that modernise the traditional lantern. Made from steel, the pendant light has glass panes which exposes the light bulb, having a minimalist and contemporary aesthetic.

The Harvard pendant lamp is suitable for both the outdoors and indoors, so you can use it in a wide variety of settings. The pendant provides a glowing and inviting illumination which is effective and eye-catching and has a textured black colour finish for a seamless look.