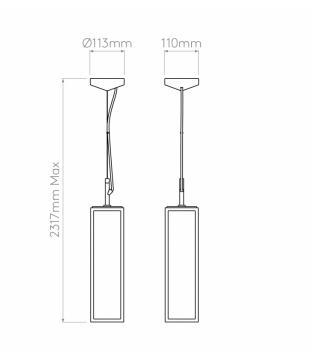

#### PRODUCT SPECIFICATION

Light Source: 1 x Max 12W E27 LED (Excluded)

IP Code:

Dimming: Dimmable via mains phase dimming.

Dimensions: Shade: 11cm<sup>2</sup>

Shade Height: 38cm Ceiling Canopy: Ø11.3cm Maximum Drop: 231.7cm