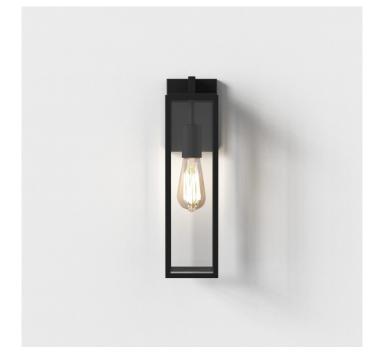

# Harvard Lantern Outdoor Wall Light by Astro

The Harvard Lantern wall light is a modern interpretation of the traditional lantern, made from a stainless steel structure with glass panes. The light bulb sits exposed in the box, producing an effective glow that is welcoming and atmospheric.

The Harvard Lantern wall lamp is made for the outdoors, being useful as door light or to use on walls in gardens, patios, terraces and canopies. The wall light has a textured black colour finish so can slip seamlessly into any design scheme, perfect for many settings.