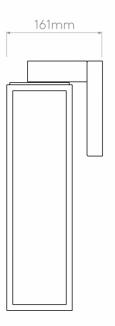

## PRODUCT SPECIFICATION

Light Source: 1 x Max 60W E27 (excluded)

IP Code:

LA10391

**Dimming:** Dimmable via mains phase dimming.

Dimensions: Height: 42.5cm

Depth: 16.1cm Width: 11cm

44