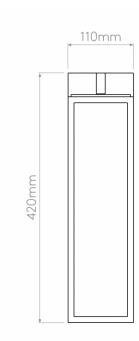

## PRODUCT SPECIFICATION

Light Source: 1 x Max 60W E27 (excluded)

IP Code:

LA10391

**Dimming:** Dimmable via mains phase dimming.

Dimensions: Height: 42.5cm

Depth: 16.1cm Width: 11cm

44