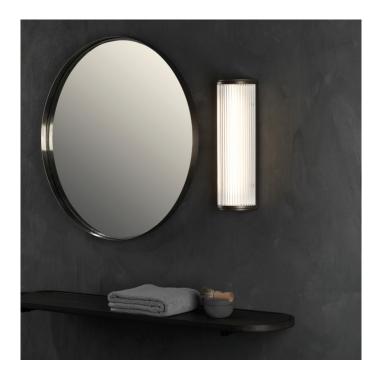

## Versailles LED Dimmable Wall Light by Astro

Inspired by classic 1930s design, the Versailles LED wall light has a simple columned aesthetic that is chic and stylish. The wall lamp has a glass shade that provides a soft and illuminating glow, perfect for many settings. The Versailles dimmable wall lamp was mainly designed for use in the bathroom although it can be used in plenty of spaces, whether you need to line a hallway or need a handy light in an office.

The Versailles LED wall lamp is available in 3 colours, matt gold, polished chrome and bronze so you can find the perfect finish for you interior. The wall lamp is also available in 2 sizes, the smaller 250 and the larger 400.