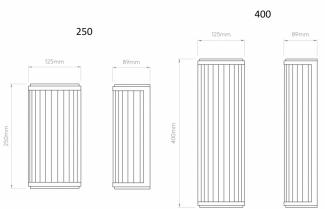

The Versailles LED wall lamp is available in 3 colours, matt gold, polished chrome and bronze so you can find the perfect finish for you interior. The wall lamp is also available in 2 sizes, the smaller 250 and the larger 400.

#### PRODUCT SPECIFICATION

| Light<br>Source: | <b>250</b> - 4.5W, 3000K, 320 Lumens<br><b>400</b> - 7.1W, 3000K, 658 Lumens                                           |  |
|------------------|------------------------------------------------------------------------------------------------------------------------|--|
| IP Code:         | 44                                                                                                                     |  |
| Dimming:         | <ul><li>250:Dimmable using leading edge and trailing edge.</li><li>400:Dimmable using trailing edge dimming.</li></ul> |  |
| Dimensions:      | 250:<br>Height: 25cm<br>Width: 12.5cm<br>Depth: 8.9cm                                                                  |  |
|                  | <b>400</b> :<br>Height: 40cm<br>Width: 12.5cm                                                                          |  |

Height: 40cm Width: 12.5cm Depth: 8.9cm