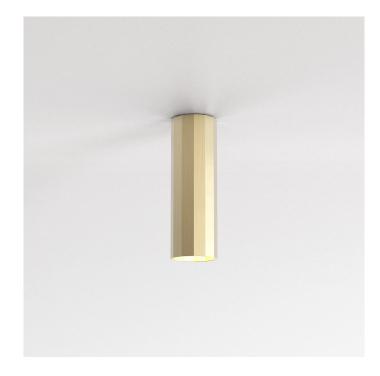

# Hashira Surface 250 Ceiling Light by Astro

The Hashira Surface 250 ceiling lamp is a contemporary and modern light fixture that provides an effective flow of light that directs downwards. The design has a sleek, dodecagonal shape that is inspired by neoclassical architecture which creates a simple and functional aesthetic in any space.

The Hashira 250 ceiling light has no technical parts on show to create a seamless look. You can use in homes, professional and commercial settings to create a nice lighting atmosphere whether used alone in small rooms or in multiple in large spaces.