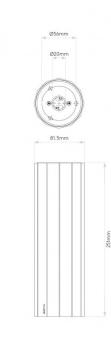

### **PRODUCT SPECIFICATION**

Light Source:1 x Max 6W GU10 LED (excluded)IP Code:20Dimming:Dimmable via mains phase dimming.Dimensions:Ø8.15cm<br/>Height: 25.1cm