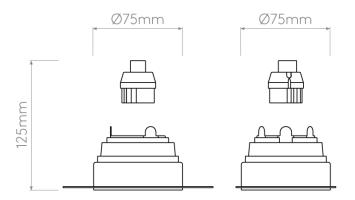

### PRODUCT SPECIFICATION

Light Source: 1 x Max 6W GU10 LED (Excluded)

IP Code: 20

**Dimming:** Dimmable via mains phase dimming.

Dimensions: Fixture: Ø7.5cm

Depth: 12.5cm