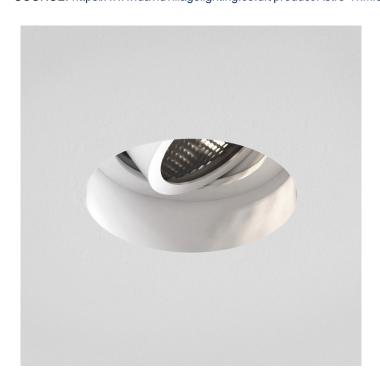

# Trimless Slimline Round Adjustable by Astro

A recessed ceiling light that you can tilt by up to 30 or rotate by up to 360 and direct the light as you wish. The ceiling light is also dimmable when used with a dimmable light source and allow you to control the ambience of the room. Trimless is fire-rated but not suitable for mounting on flammable materials or covering with thermal insulation.

This product must be installed before final plaster skim.