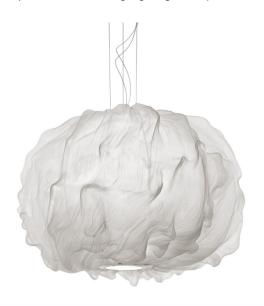

### Foscarini Nuée LED Pendant

Designed by Marc Sadler, the Foscarini Nuée Pendant Light is an impactful and stunning luminaire that is primarily made from three-dimensional fabric. The design appears strong yet ethereal, with a lightweight look and a striking profile that will draw the eye within any room. The white finish of the pendant lamp means it can suit any type of design scheme and will be a statement piece in your interior for both classic and contemporary styles.

The Nuée Pendant features a concealed integrated LED light source for a soft and long-lasting glow and will work well as a main light in the space because of its larger size. Providing ambient illumination and a beautiful decorative perspective, this pendant light is truly forward-thinking and innovative. A beautiful way to brighten up living rooms, kitchens and dining areas.