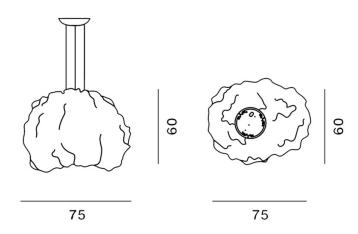

site.

Dimensions: Width: 75cm

Height: 60cm

Cable Length: 350cm

For all sales and technical enquiries, please contact:

+44 (0)114 263 4266

info@davidvillagelighting.co.uk

www.davidvillagelighting.co.uk