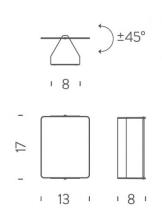

### **PRODUCT SPECIFICATION**

Light Source: 10W, 3000K, 235 lumens

Dimming: Non dimmable. Dimensions: 13cm width 17cm height 8cm depth

NEMO

LA10382/LED