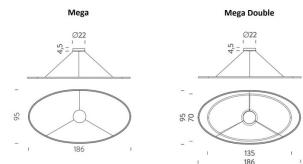

#### Dimensions: Mega:

186cm width 95cm depth

#### Mega Double:

186cm big ring width 135cm small ring width 95cm big ring depth 70cm small ring width

Ø22cm ceiling canopy 250cm max. cable length