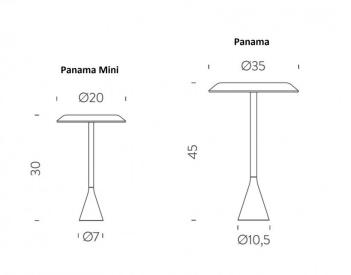

This table light is also available in 2 sizes, the Panama Mini and the regular Panama size. You can use on desks, tables, side tables and more in work places and homes to provide an efficient and effective glow. The polycarbonate reflector allows for an antiglare illumination and will not disappoint in your interior.

### PRODUCT SPECIFICATION

Light Source: Panama Mini - 13W, 2700K, 920 lumens

Panama - 14W, 2700K, 1010 lumens

**Dimming:** In line on/off switch included on cable

Dimensions: Panama Mini:

Ø20cm shade 30cm height Ø7cm base

150cm cable length

Panama: Ø35cm shade 45cm height Ø10.5cm base 200cm cable length