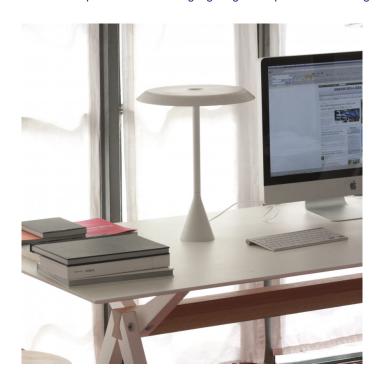

## Panama LED Table Lamp by Nemo Lighting

Created by Euga Design, the Panama table lamp is an exploration into LED lighting used for decorative purposes as well as function. What results is a sleek aluminium disc lampshade that sits atop a simple stem with a coned base. Available in a coal black or white textured colour finish, the Panama table light can be used in many design schemes.

This table light is also available in 2 sizes, the Panama Mini and the regular Panama size. You can use on desks, tables, side tables and more in work places and homes to provide an efficient and effective glow. The polycarbonate reflector allows for an antiglare illumination and will not disappoint in your interior.